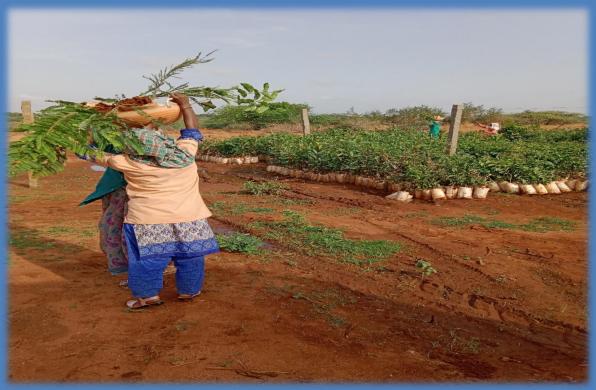

### **PLANTATION PROGRAM**

efficient use of resources.

SREE SREE DENA BHAGATH SEVATRUST's plantation program is designed to improve the environment and provide benefits to communities in India. The program plants trees in a variety of areas, including forests, urban areas, and rural areas.

In 2021-22, the plantation program planted over 10,000 trees in various locations across India. The program also provided training to over 200 people on tree planting and maintenance.

The plantation program has had a significant impact on the environment and the communities served. The trees planted by the program have helped to improve air quality, reduce soil erosion, and provide habitat for wildlife. The program has also helped to create jobs and improve livelihoods in rural communities. The plantation program faces a number of challenges, including a lack of resources and a shortage of skilled personnel. However, the program has been successful in overcoming these challenges through innovative partnerships and

The plantation program is committed to continuing to plant trees and improve the environment. In the coming year, the program plans to expand its reach and plant more trees in a variety of areas.