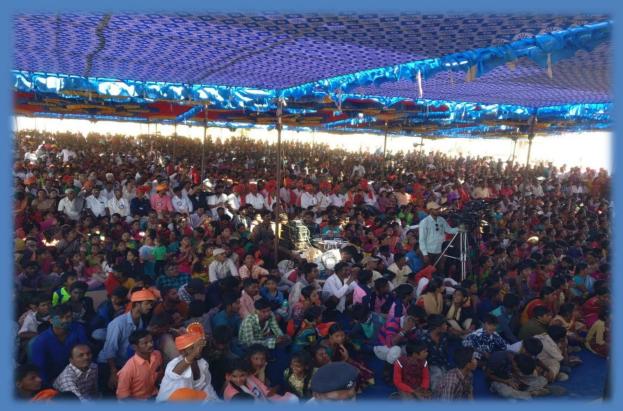

In 2021-22, the NGO's human rights programs served over 10,000 people in underserved communities. The programs helped to improve the human rights situation of the communities served in a number of ways. For example, the NGO's legal aid program helped people to access justice and protect their rights. Additionally, the NGO's human rights education program helped people to learn about their rights and how to defend them.

In 2021-22, the NGO's health awareness programs reached over 10,000 people in underserved communities. The programs helped to increase people's knowledge about health issues such as nutrition, hygiene, and disease prevention. The programs also helped to change people's behaviors to improve their health, such as eating a healthier diet, exercising regularly, and getting regular medical checkups.