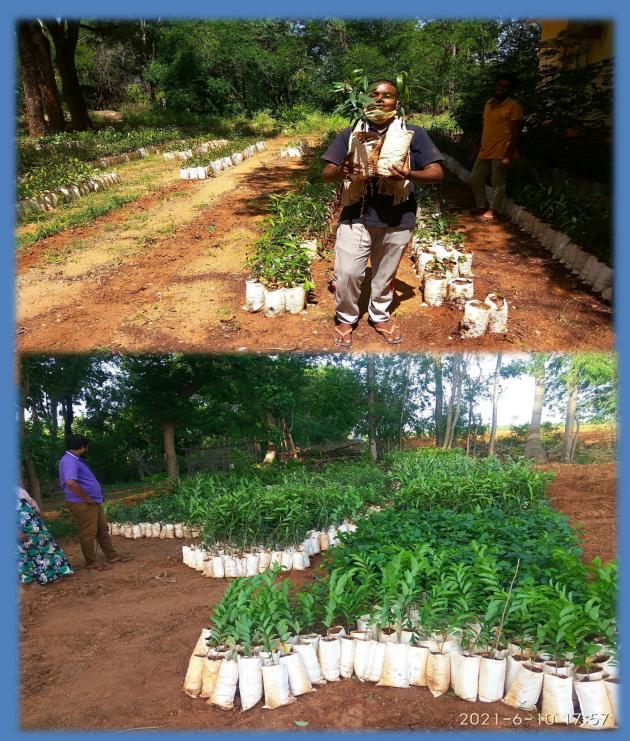

### **PLANTATION PROGRAM**

efficient use of resources.

SREE SREE DENA BHAGATH SEVATRUST's plantation program is designed to improve the environment and provide benefits to communities in India. The program plants trees in a variety of areas, including forests, urban areas, and rural areas.

In 2021-22, the plantation program planted over 10,000 trees in various locations across India. The program also provided training to over 200 people on tree planting and maintenance.

The plantation program has had a significant impact on the environment and the communities served. The trees planted by the program have helped to improve air quality, reduce soil erosion, and provide habitat for wildlife. The program has also helped to create jobs and improve livelihoods in rural communities. The plantation program faces a number of challenges, including a lack of resources and a shortage of skilled personnel. However, the program has been successful in overcoming these challenges through innovative partnerships and

The plantation program is committed to continuing to plant trees and improve the environment. In the coming year, the program plans to expand its reach and plant more trees in a variety of areas.