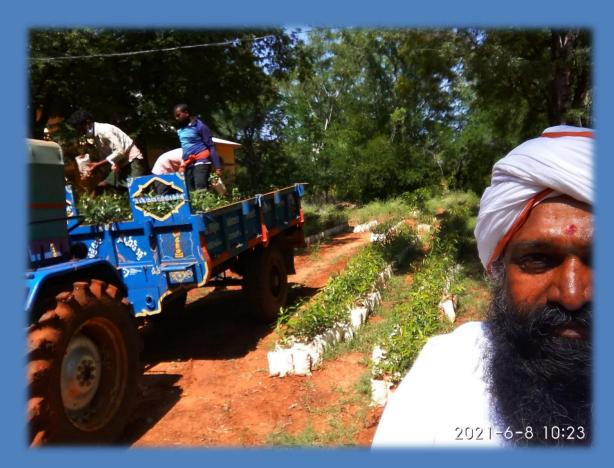

### **PLANTATION PROGRAM**

efficient use of resources.

SREE SREE DENA BHAGATH SEVATRUST's plantation program is designed to improve the environment and provide benefits to communities in India. The program plants trees in a variety of areas, including forests, urban areas, and rural areas.

In 2021-22, the plantation program planted over 10,000 trees in various locations across India. The program also provided training to over 200 people on tree planting and maintenance.

The plantation program has had a significant impact on the environment and the communities served. The trees planted by the program have helped to improve air quality, reduce soil erosion, and provide habitat for wildlife. The program has also helped to create jobs and improve livelihoods in rural communities. The plantation program faces a number of challenges, including a lack of resources and a shortage of skilled personnel. However, the program has been successful in overcoming these challenges through innovative partnerships and

The plantation program is committed to continuing to plant trees and improve the environment. In the coming year, the program plans to expand its reach and plant more trees in a variety of areas.